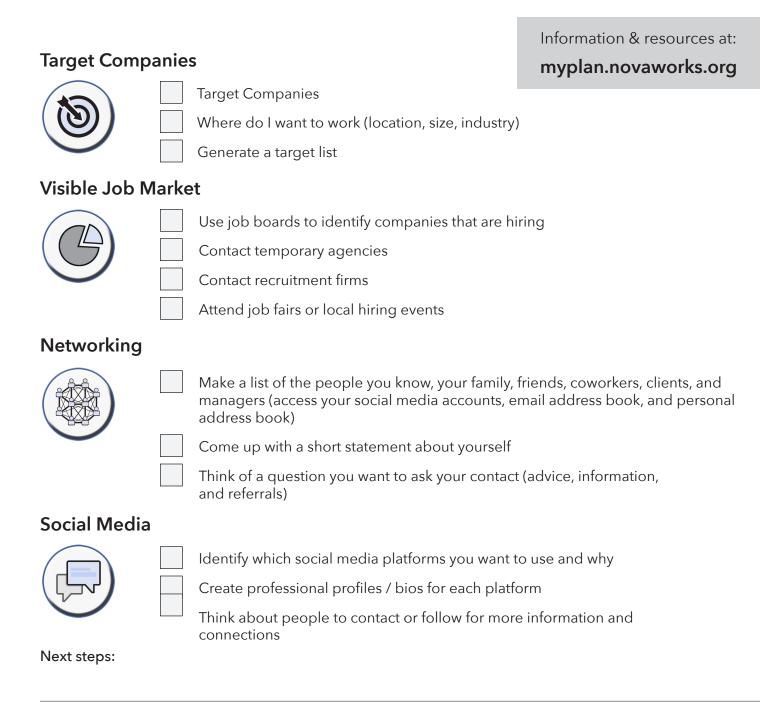

## **Job Search & Networking Activities**

Here are some activities to assist you in moving forward with defining your focus.